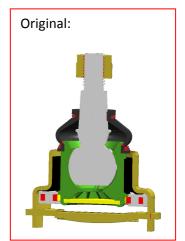

## Cause:

- Weak connection by rubber between inner and outer bushing.
- When replacing a ball joint, special equipment is needed to press it in the arm to prevent damage.
- Damaged dustcover.
- Wrong method of mounting silent block.

## Solution:

- A new ball joint is progressed without the rubber core.
- A cover is added to protect the pin and the dustcover during transport and storage.
- A document is added with mounting tips.