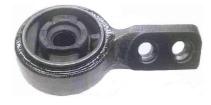

Sidem Nr.

Track Control arm 21972 R

BMW (E36) 21973 R

Problem:

! When the arm with rubber bedding is replaced by the improved version, replace both left and right arm !

## Reference nr.

31 12 6 758 513 S1 31 12 6 758 514 S1

- Early wear of rubber bedding Ball Joint.
- Play on ball joint.
- Early wear silent block