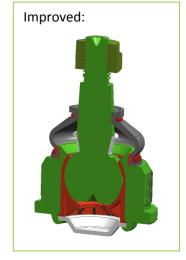

## Cause:

- Weak connection by rubber between inner and outer bushing.
- When replacing a ball joint, special equipment is needed to press it in the arm to prevent damage.
- Damaged dustcover.
- Wrong method of mounting silent block.

## Solution:

- A new ball joint is progressed without the rubber core.
- A cover is added to protect the pin and the dustcover during transport and storage.
- A document is added with mounting tips.