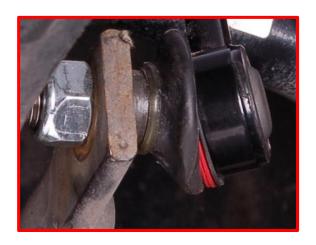

## Cause:

- while mounting, the nut should get tightened and the ball pin should be kept still by the hexagon in it
- use of a pneumatic wrench will turn the dustcover also in a bad position
- the housing of the part isn't in line with the counter part after mounting (see picture in red frame)