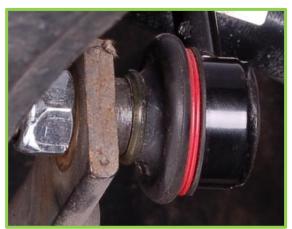

## Solution:

- always keep the ball pin steady when tightening the nut
- never use a pneumatic wrench to tighten the nuts
- tilt the housing of the part so it's in line with the counterpart (see picture in green frame)