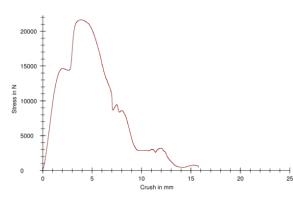

**Standard Sidem Stabilizer links Exceed the specifications** of HD, Endurance, **Extreme,... versions** 



**Standard Sidem Stabilizer links** can take more weight than the car itself:

# 2000kg and more compared to competitors reinforced versions: 260 kg



| Test     | Sidem test results | Competitor 1 | Competitor 2 |
|----------|--------------------|--------------|--------------|
| Pull-out | 2025kg             | 380 kg       | 260 kg       |
| Push-out | 2164kg             | 740 kg       | 520 kg       |

: SIDEM NV

Material Extensometer (path) Load cell

## Parameter:

Order number Charge Test standard Tester stabi push test 20mm

PUSH BS

## Test speed : 20 mm/min

**Results:** 



## Series graphics:



## Parameter:

| Order number  | : stabi pull out | Material         | :    |
|---------------|------------------|------------------|------|
| Charge        | :                | Extensometer (pa | th): |
| Test standard | : PULL TEST      | Load cell        |      |
| Tester        | : PS             | Specimen grips   |      |
| Customer      | : SIDEM NV       | 1 01             |      |
|               |                  |                  |      |

Test speed: 5 mm/min

## **Results:**



## Series graphics:





Nijverheidslaan 62 | 8560 Gullegem T +32 56 435 450 | F +32 56 414 661 | www.sidem.be