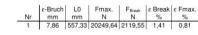

## Parameter:

| Order number  | : stabi pull out | Material         | :    |
|---------------|------------------|------------------|------|
| Charge        | :                | Extensometer (pa | th): |
| Test standard | : PULL TEST      | Load cell        |      |
| Tester        | : PS             | Specimen grips   |      |
| Customer      | : SIDEM NV       | 1 01             |      |
|               |                  |                  |      |

Test speed: 5 mm/min

## **Results:**