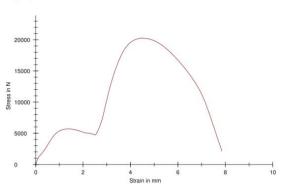

g       |
| Push-out | 2164kg             | 740 kg       | 520 kg       |

: SIDEM NV

Material Extensometer (path) Load cell

## Parameter:

Order number Charge Test standard Tester stabi push test 20mm

PUSH BS

## Test speed : 20 mm/min

**Results:** 



## Series graphics:



## Parameter:

| Order number  | : stabi pull out | Material         | :    |
|---------------|------------------|------------------|------|
| Charge        | :                | Extensometer (pa | th): |
| Test standard | : PULL TEST      | Load cell        |      |
| Tester        | : PS             | Specimen grips   |      |
| Customer      | : SIDEM NV       | 1 01             |      |
|               |                  |                  |      |

Test speed: 5 mm/min

## **Results:**



## Series graphics:





Nijverheidslaan 62 | 8560 Gullegem T +32 56 435 450 | F +32 56 414 661 | www.sidem.be