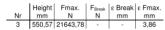

## Parameter:

Order number Charge Test standard Tester stabi push test 20mm

PUSH BS

## Test speed : 20 mm/min

**Results:** 