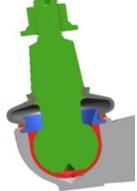

### SOLUTION

- A new dustcover is designed with a perfect fit along the rod.
- A new balpin is designed with an improved neck shape to ensure tight closing of the dustcover during movement.

#### **RESULT**

Significant longer lifetime with constant driving comfort.