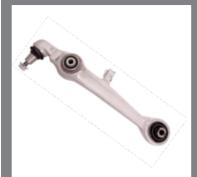

# SIDEMSOLUTIONS (A)

# Improved track control arm Audi, Skoda & Volkswagen

|       | SIDEM         | TOEPASSING     | N° OE         |
|-------|---------------|----------------|---------------|
| 37675 | track control | Audi A4/S4     | 4D0 407 151 P |
|       | arm           | Audi A6        |               |
|       |               | Audi A8        |               |
|       |               | Skoda Superb   |               |
|       |               | VW Passat IV/V |               |