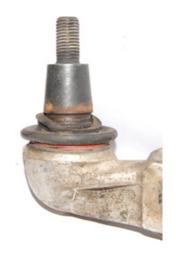

## **PROBLEM**

Play on ball joint

Waterinfiltration in the ball joint by not sufficient sealing of the dustcover.