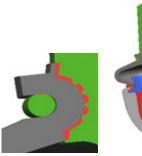

### SOLUTION

- A new dustcover is designed with a perfect fit along the rod.
- A new balpin is designed with an improved neck shape to ensure tight closing of the dustcover during movement.