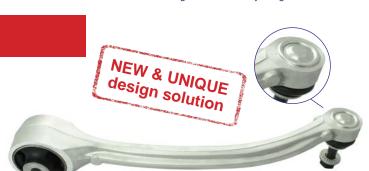

SIDEM'S SOLUTION

is directly incorporated in the aluminium housing.

enclosed ball joint for extra strength of the arm

Sidem offers a track control arm with a different design as the

solution to this problem. In Sidem's track control arm the ball joint

The ball joint is fully enclosed in the aluminium housing of the arm.