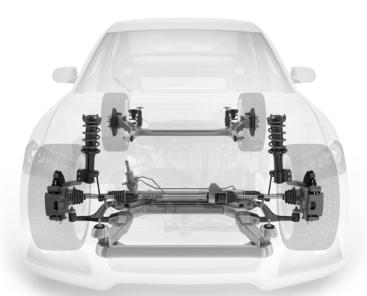

## **PROBLEM**

Tesla front suspension track control arms and ball joints break when subjected

The multilink front suspension of a Tesla's Model S and X have two lower track control arms that function together as a triangle. Combined with the upper control arm they form a double wishbone

SIDEM'S SOLUTION

is directly incorporated in the aluminium housing.

enclosed ball joint for extra strength of the arm

Sidem offers a track control arm with a different design as the

solution to this problem. In Sidem's track control arm the ball joint

Rather than the weak link of a pressed-in ball joint in the track control arm of these Tesla cars. Sidem's replacement track control

arm is 1 part functioning with maximum strength. The ball joint cannot get detached when it is subject to high impact. As a result,

a safe installation is guaranteed for the mechanic and the driver.

In the 1st generation Tesla Model S of 2013-2015 and the Tesla Model X from 2015 these control arms have a ball joint which is pressed into the housing of the arm.

of torque is instantly released when accelerating causing tremendous stress on the suspension parts. This, in combination with a sudden impact, might result in breakage where the ball joint separates from the control arm. This leads to loss of steering control and very dangerous situations.

The ball joint is fully enclosed in the aluminium housing of the arm.