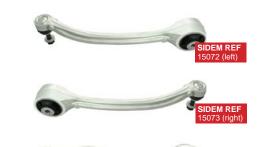

## REFERENCES

Find here an overview of all the applications

These designated Tesla control arms have reference number 15072, 15073 and 15074 and can be used in Tesla Model S (5YJS) and Tesla Model X (5YJX). An overview of the applications can be

| REF SIDEM | REF OEM                                                                      | DESCRIPTION             | APPLICATION                                |
|-----------|------------------------------------------------------------------------------|-------------------------|--------------------------------------------|
| 15072     | 1041570 00 B<br>6007998 00 C                                                 | Track control arm left  | Tesla Model S (5YJS), Tesla Model X (5YJX) |
| 15073     | 1041575 00 B<br>6006664 00 C                                                 | Track control arm right | Tesla Model S (5YJS), Tesla Model X (5YJX) |
| 15074     | 1027351 00 C<br>1048951 00 A<br>1048951 00 B<br>1048951 00 C<br>6007997 00 D | Track control arm       | Tesla Model S (5YJS), Tesla Model X (5YJX) |